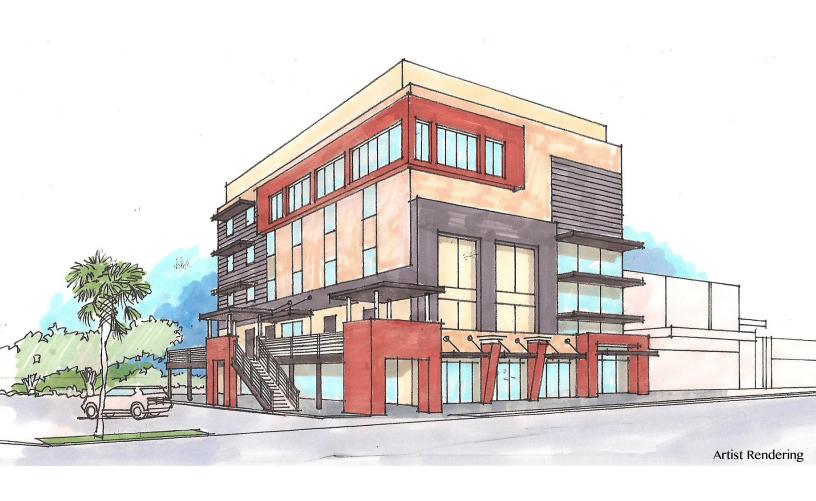

## 1011 East Center

1011 East Colonial Drive, Orlando, FL

## 1011 East Center

1011 East Colonial Drive, Orlando, FL

Artist Rendering

| FLOOR | SUITE | SF    | USAGE  | AVAILABLE |
|-------|-------|-------|--------|-----------|
| 3     | 305   | 843   | Office | Now       |
| 3     | 306   | 876   | Office | Now       |
| 3     | 307   | 1,128 | Office | Now       |
| 3     | 308   | 1,118 | Office | Now       |
| 3     | 309   | 1,078 | Office | Now       |
| 4     | 406   | 1,502 | Office | Now       |
| 4     | 407   | 1,884 | Office | Now       |
| 4     | 408   | 1,439 | Office | Now       |
| 5     | 505   | 1,883 | Office | Now       |
| 5     | 506   | 1,570 | Office | Now       |
| 5     | 507   | 2,030 | Office | Now       |