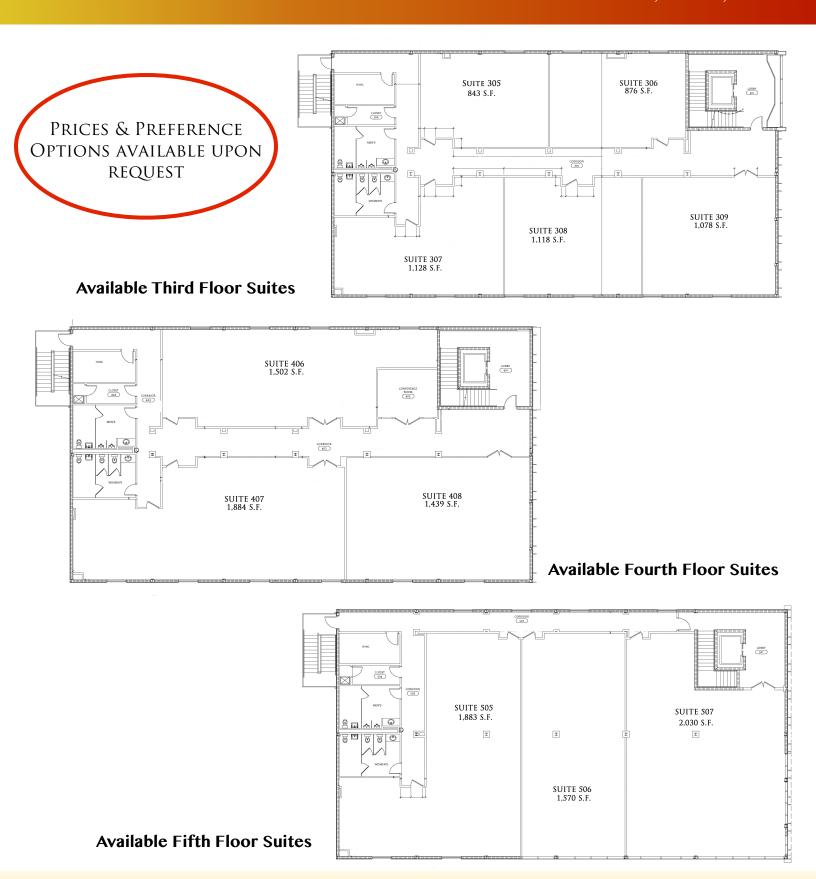

## **Property Highlights:**

- 1011 East in downtown Orlando offers versatile office space for large and small tenants.
- Spaces available from +/- 843 square feet to +/- 2030 square feet
- In the heart of the Mills 50 district, the intersection of creativity and culture.
- Excellent location to multiple restaurants, hotels, and shopping.

## 1011 East Center

1011 East Colonial Drive, Orlando, FL

Artist Rendering

| FLOOR | SUITE | SF    | USAGE  | AVAILABLE |
|-------|-------|-------|--------|-----------|
| 3     | 305   | 843   | Office | Now       |
| 3     | 306   | 876   | Office | Now       |
| 3     | 307   | 1,128 | Office | Now       |
| 3     | 308   | 1,118 | Office | Now       |
| 3     | 309   | 1,078 | Office | Now       |
| 4     | 406   | 1,502 | Office | Now       |
| 4     | 407   | 1,884 | Office | Now       |
| 4     | 408   | 1,439 | Office | Now       |
| 5     | 505   | 1,883 | Office | Now       |
| 5     | 506   | 1,570 | Office | Now       |
| 5     | 507   | 2,030 | Office | Now       |